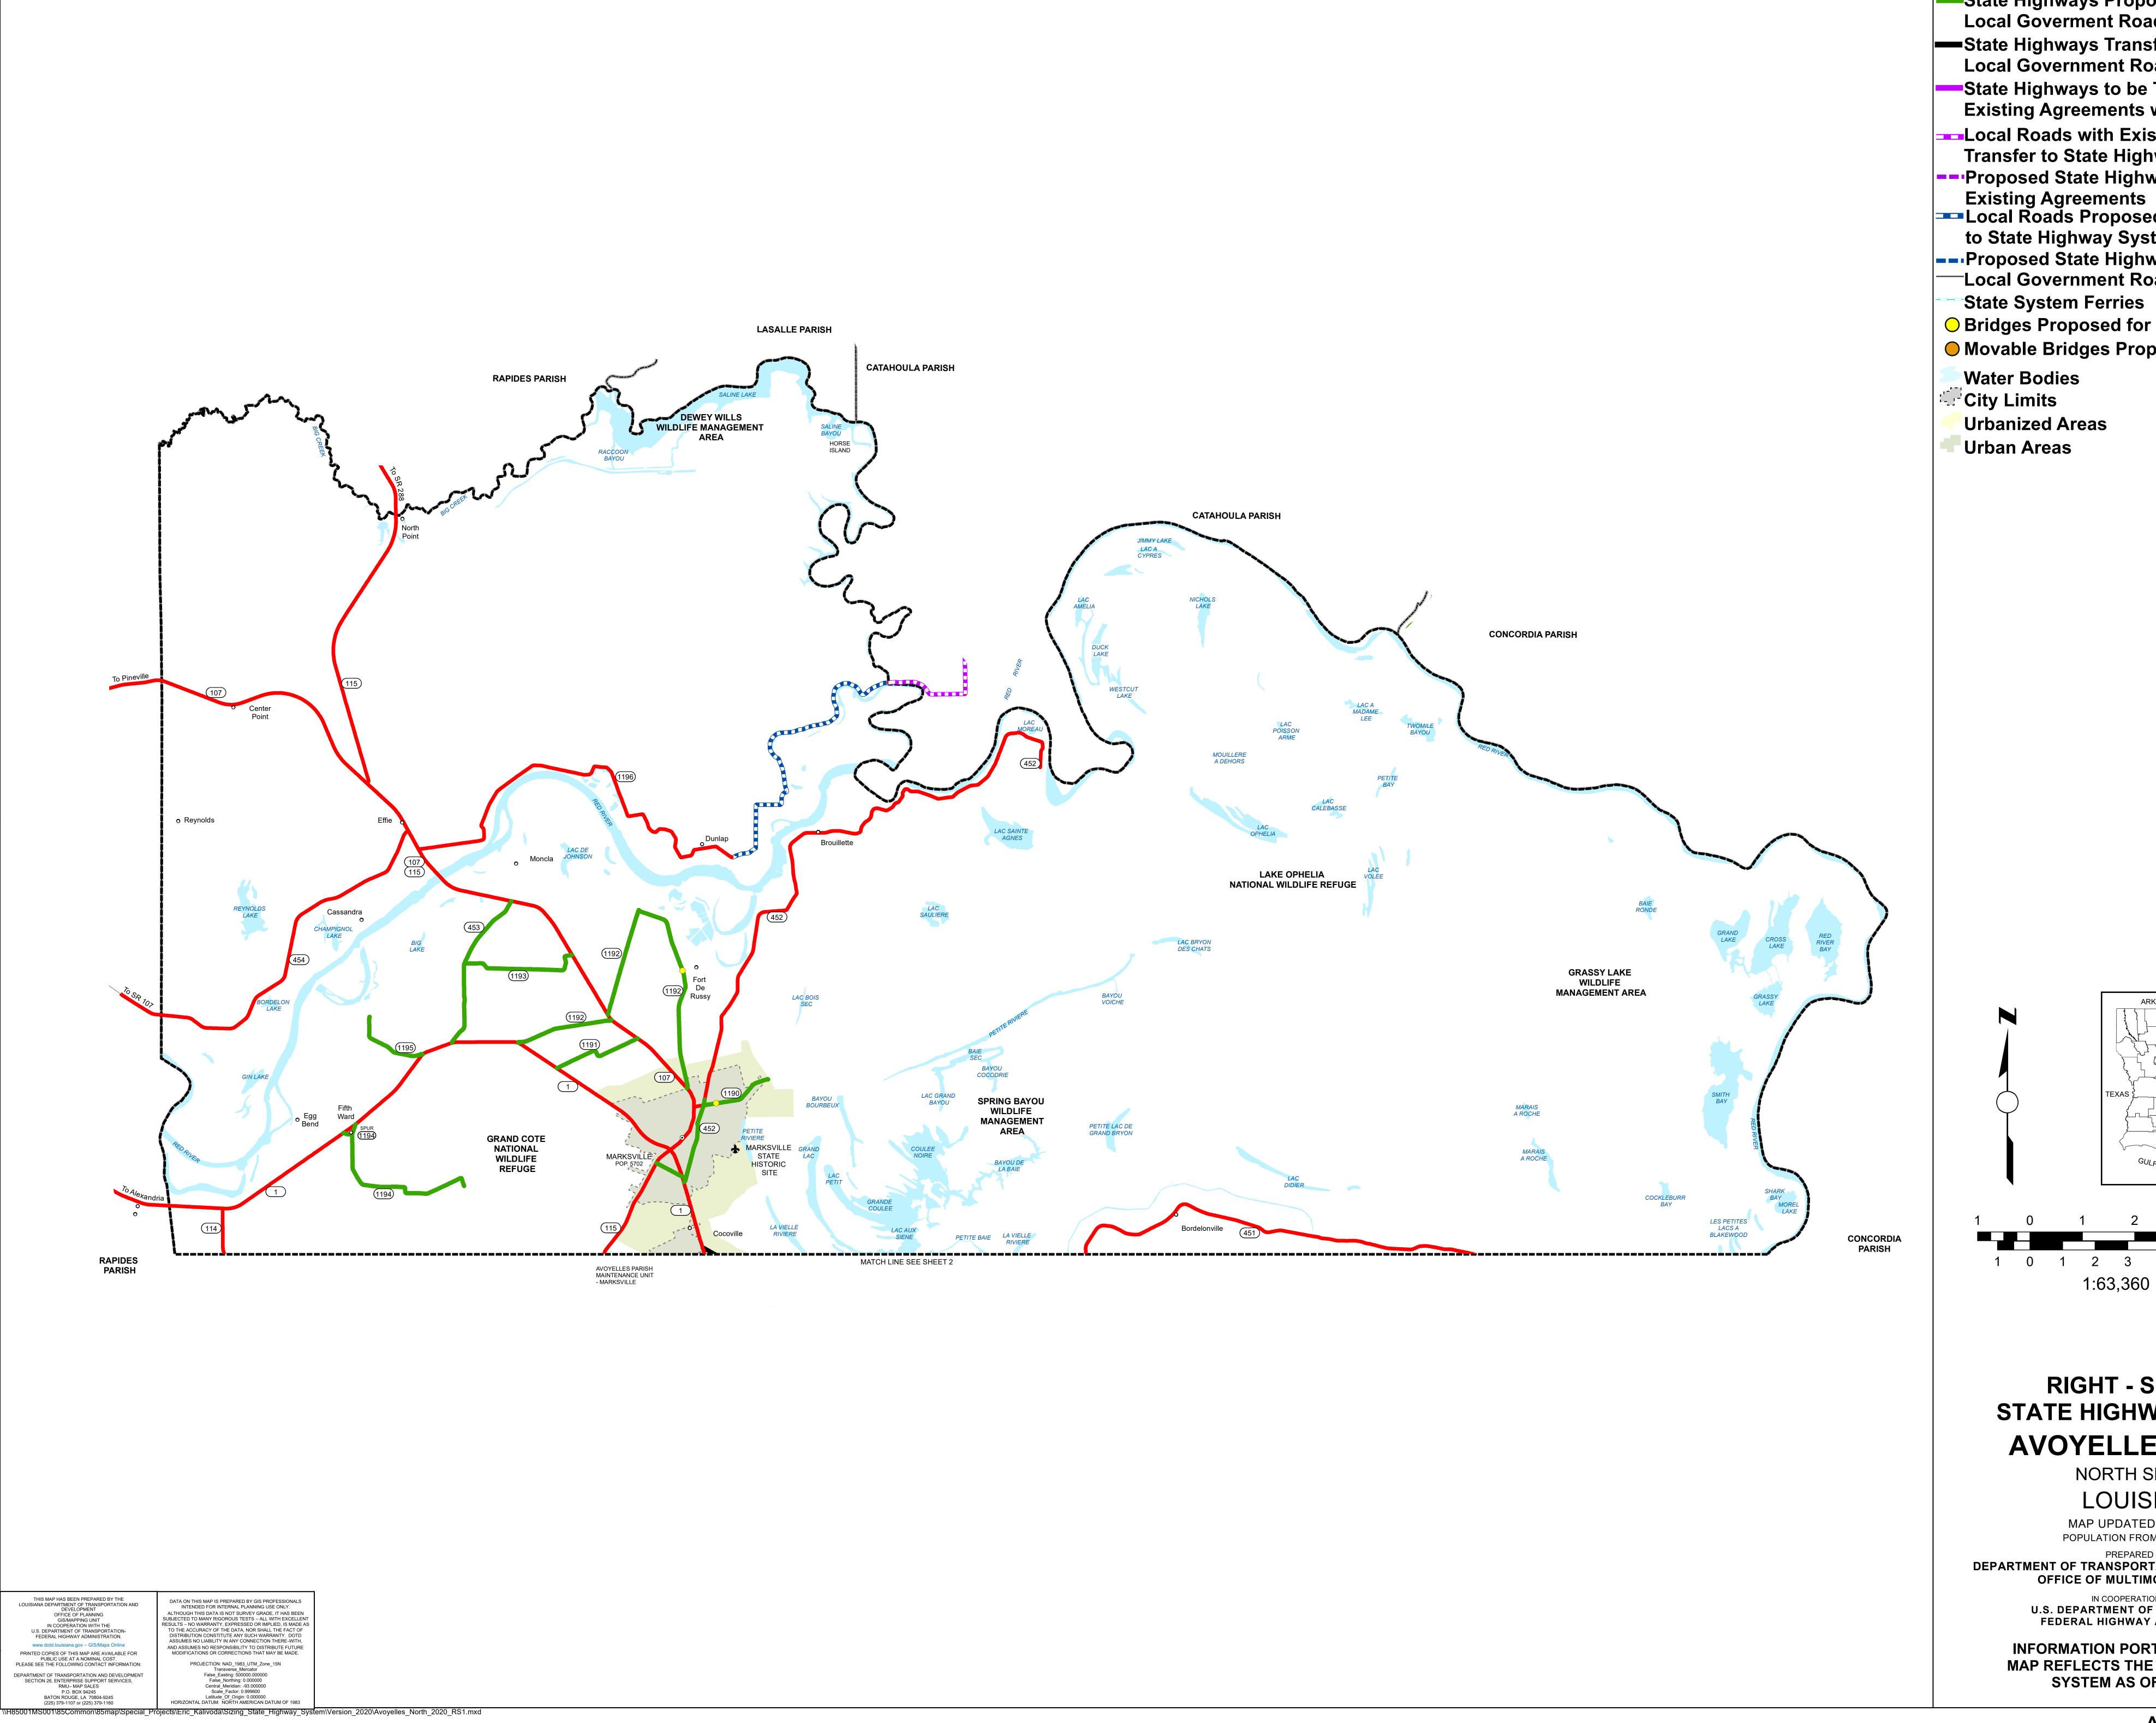

Existing State Highway System to Remain

State Highways Proposed for Transfer to Local Goverment Roadway System

State Highways Transferred to Local Government Roadway System

State Highways to be Transferred Under Existing Agreements with Local Government

Local Roads with Existing Agreements for Transfer to State Highway System -- Proposed State Highway Construction with

Existing Agreements
Local Roads Proposed for Transfer

to State Highway System ---Proposed State Highway Construction Local Government Roadway System

Bridges Proposed for Transfer

Movable Bridges Proposed for Transfer

Water Bodies

City Limits

Urbanized Areas

**Urban Areas** 

## **RIGHT - SIZE THE** STATE HIGHWAY SYSTEM **AVOYELLES PARISH**

NORTH SECTION LOUISIANA

MAP UPDATED JUNE 2020 POPULATION FROM 2010 CENSUS

DEPARTMENT OF TRANSPORTATION AND DEVELOPMENT OFFICE OF MULTIMODAL PLANNING

> IN COOPERATION WITH THE U.S. DEPARTMENT OF TRANSPORTATION FEDERAL HIGHWAY ADMINISTRATION

**INFORMATION PORTRAYED ON THIS** MAP REFLECTS THE STATE HIGHWAY

**SYSTEM AS OF JUNE 2020** SHEET 1 OF 2